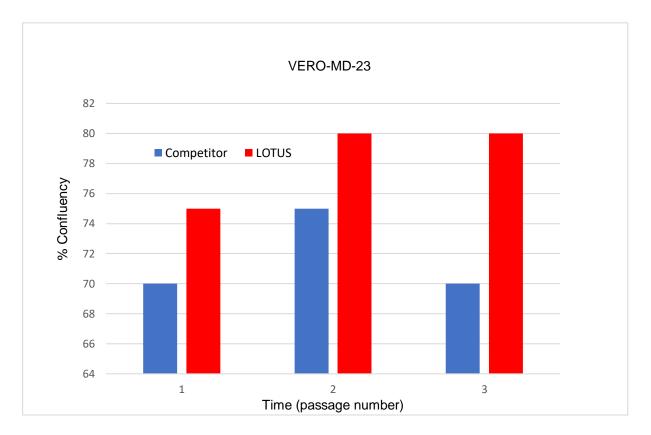

LOTUS medium contains recombinant proteins thus fulfill the highest regulatory standards.

Figure 2: Growth performance of VERO cells in commercially available media. Cells are adapted to corresponding media for 3 passages before testing the growth performance. Experiment is performed in T75 flasks and split ratio kept constant as 1:3.